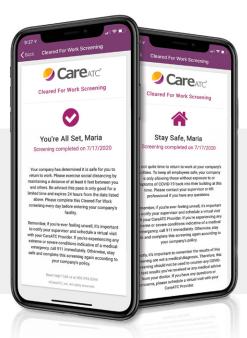

#### **How it Works**

With the Cleared for Work Screening App by CareATC, employees can use their own mobile device to complete a short questionnaire that provides CDC-based guidance on whether an employee is cleared for work. The app guides employees based on their individual circumstances and records participation and results to help ensure employees are healthy and informed.

# CLEARED EMPLOYEES

- Reporting instructions
- Follow-up protocols
- Timing for next screening

## NON-CLEARED EMPLOYEES

- Supervisor communication
- Timing for next screening
- Schedule a physician appointment

Cleared employees are provided with reporting for work instructions, follow-up protocols and timing for next screening. Non-cleared employees are instructed to follow company-specific notification protocols, are provided a date for the next screening and are offered the opportunity to schedule a physician appointment.