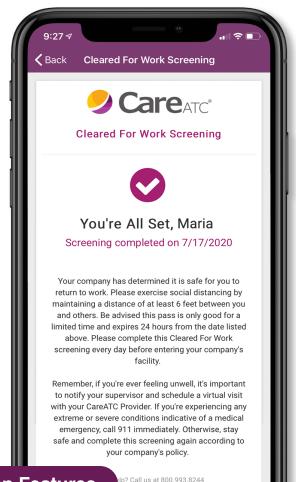

#### **How it Works**

With the Cleared for Work Screening App by CareATC, employees can use their own mobile device to complete a short questionnaire that provides CDC-based guidance on whether an employee is cleared for work. The app guides employees based on their individual circumstances and records participation and results to help ensure employees are healthy and informed.

# CLEARED EMPLOYEES

- Reporting instructions
- Follow-up protocols
- Timing for next screening

## NON-CLEARED EMPLOYEES

- Supervisor communication
- Timing for next screening
- Schedule a physician appointment

Cleared employees are provided with reporting for work instructions, follow-up protocols and timing for next screening. Non-cleared employees are instructed to follow company-specific notification protocols, are provided a date for the next screening and are offered the opportunity to schedule a physician appointment.